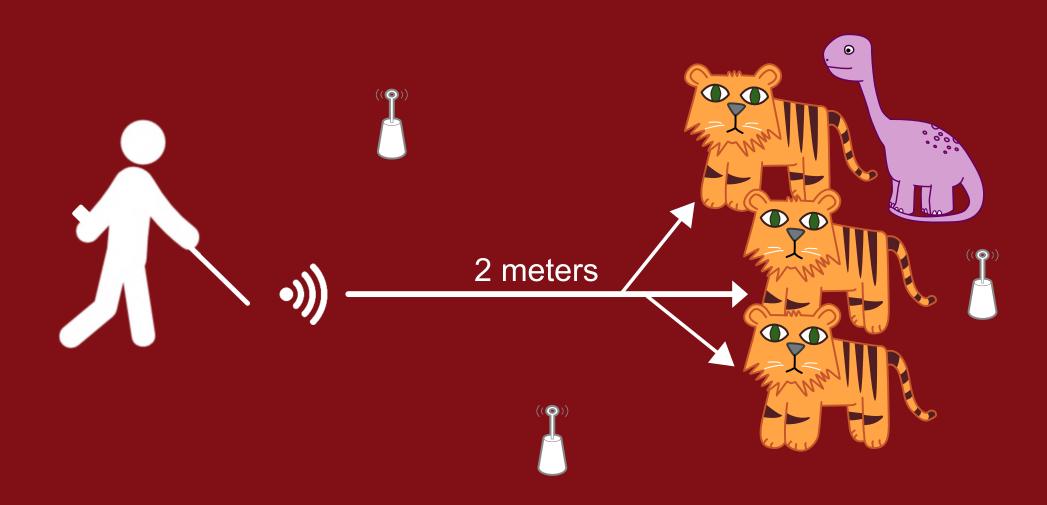

### MYGUIDE IS ABLE TO DETECT OBSTACLES WITH REASONABLE ACCURACY AND ROUTE THE USER THROUGH CROWDED HALLWAYS IN POLITECNICO