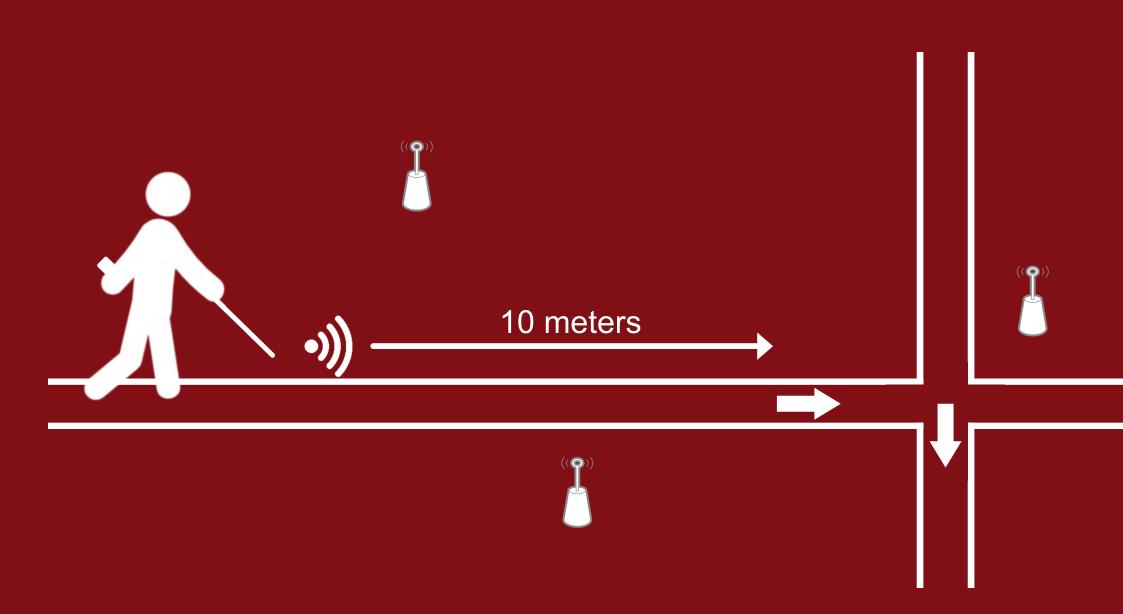

### MYGUIDE IS ABLE TO DETECT OBSTACLES WITH REASONABLE ACCURACY AND ROUTE THE USER THROUGH CROWDED HALLWAYS IN POLITECNICO

### FOR EXAMPLE IF USER NEEDS TO TURN RIGHT IN 10 METERS, MYGUIDE CANE VIBRATES FASTER AS THE USER APPROACHES THAT LOCATION